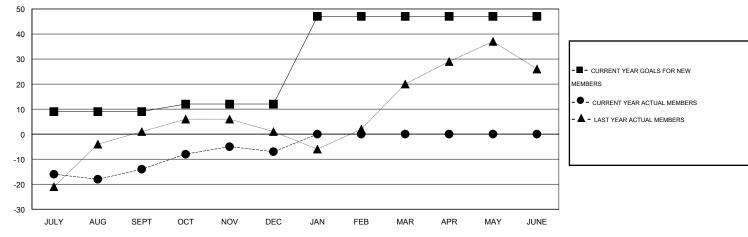

## GOALS AND ACTUAL MEMBERS CUMULATIVE

| DROPPED CLUBS: 0  DROPPED MEMBERS |    | 17 CLUBS OF 41 ADDED 1 OR MORE NEW MEMBERS | GENDER DISTRIBUT  MALE  FEMALE | FION<br>691 (57.11%)<br>519 (42.89%) |     |
|-----------------------------------|----|--------------------------------------------|--------------------------------|--------------------------------------|-----|
| DECEASED                          | 4  | CLICK HERE FOR HEALTH                      | FAMILY UNIT MEMBERS            |                                      | 198 |
| CLUB CANCELLED 0 OTHER 47         |    | ASSESSMENT DATA                            | HEAD OF HOUSEHOLD              |                                      | 93  |
| TOTAL                             | 51 |                                            | NON-HEAD OF HOUSEHOLD          | )                                    | 105 |